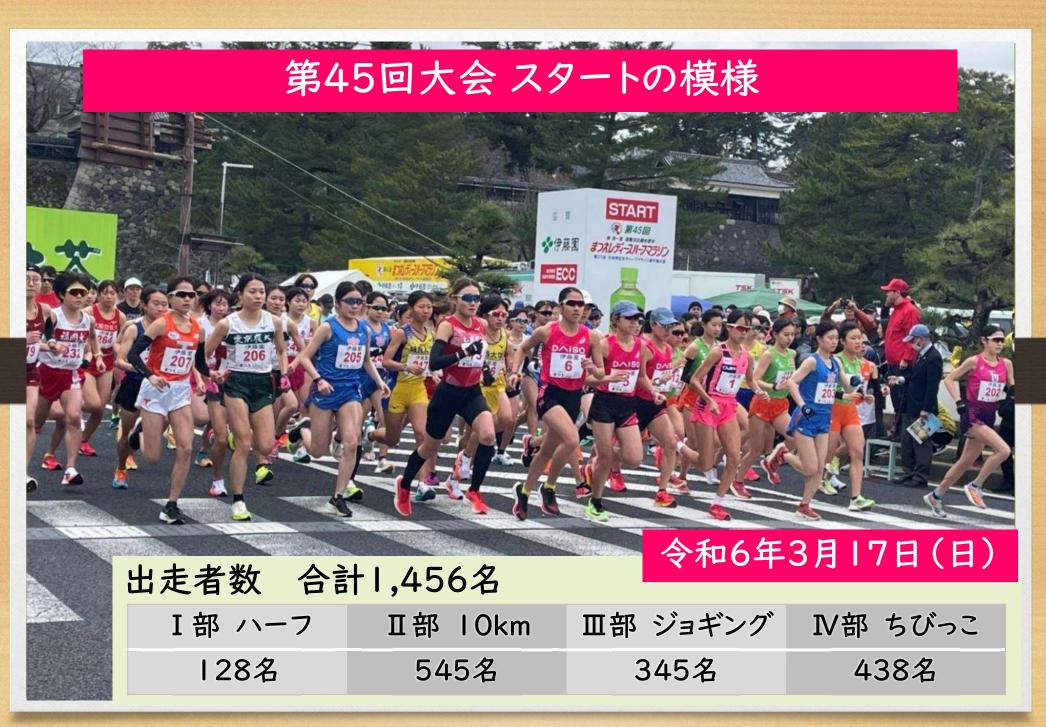

## まつえレディースハーフマラソン 大会概要 第28回日本学生女子ハーフマラソン選手権大会 兼 FISU ワールドユニバーシティゲームズ (ライン・ルール) 日本代表選手選考競技会 を併催 〇開催日時 令和7年3月16日(日) 10時02分 松江城大手前スタート 〇種 I部 ハーフマラソン E **II部** IOkm **Ⅲ部 ジョギング2.6km** IV部 ちびっこマラソン1.0km

| 〇参加料  | I部 5,500円<br>田部 5,000円(一般)<br>3,000円(高校生)NEW!<br>田部 3,000円(一般)<br>2,500円(高校生)<br>1,500円(小・中学生)<br>N部 1,500円 |
|-------|-------------------------------------------------------------------------------------------------------------|
| 〇申込方法 | ・インターネット(「RUNNET」から受付)<br>・郵便局またはゆうちょ銀行 】 Ⅲ部・Ⅳ部のみ<br>での払込み                                                  |
| 〇申込期間 | 令和6年10月23日(水)開始<br>令和7年1月15日(水)まで                                                                           |