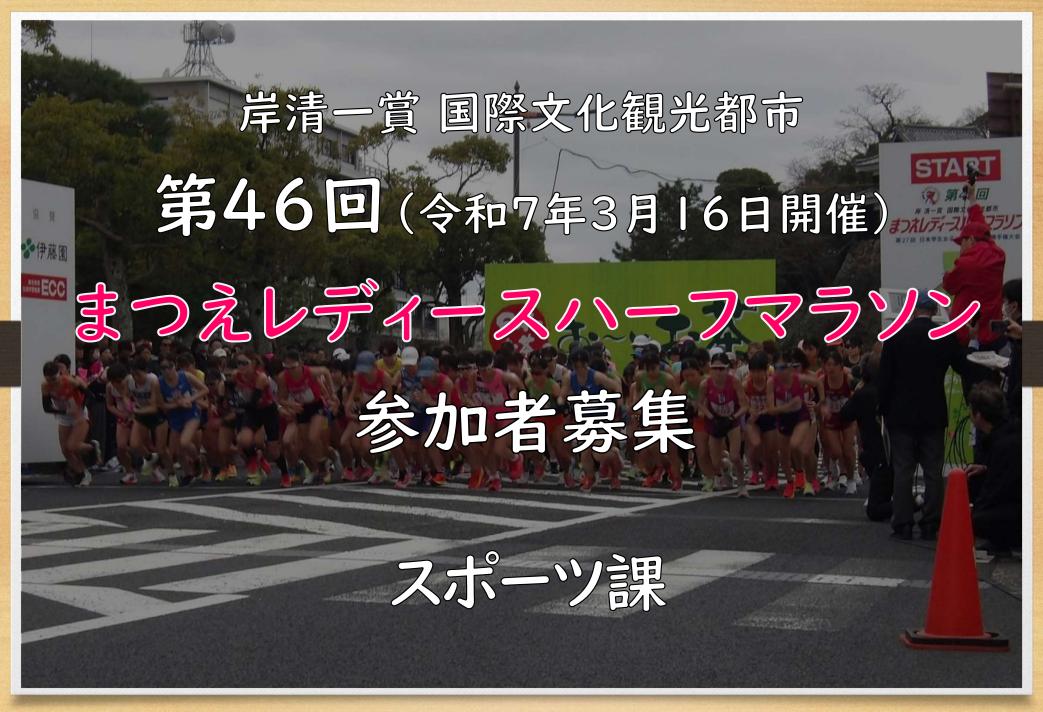

## まつえレディースハーフマラソン 大会概要 第28回日本学生女子ハーフマラソン選手権大会 兼 FISU ワールドユニバーシティゲームズ (ライン・ルール) 日本代表選手選考競技会 を併催 〇開催日時 令和7年3月16日(日) 10時02分 松江城大手前スタート 〇種 I部 ハーフマラソン E **II部** IOkm **Ⅲ部 ジョギング2.6km** IV部 ちびっこマラソン1.0km

| 〇参加料  | I部 5,500円<br>田部 5,000円(一般)<br>3,000円(高校生)NEW!<br>田部 3,000円(一般)<br>2,500円(高校生)<br>1,500円(小・中学生)<br>N部 1,500円 |
|-------|-------------------------------------------------------------------------------------------------------------|
| 〇申込方法 | ・インターネット(「RUNNET」から受付)<br>・郵便局またはゆうちょ銀行 】 Ⅲ部・Ⅳ部のみ<br>での払込み                                                  |
| 〇申込期間 | 令和6年10月23日(水)開始<br>令和7年1月15日(水)まで                                                                           |